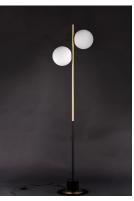

# PRODUCT DESCRIPTION

Inspired by both Mid Century Modern and Scandinavian Contemporary this collection spans a large breadth of today's interior design. Straight tubing finished in Satin Brass supports hand blown Satin White cased glass globes. Black accents of metal and Black marble add dramatic detail and upscale appeal.

#### **FINISHES OPTION**

Satin Brass / Black (SBRBK)

## GLASS

Satin White SW

### MATERIAL

Steel, Marble, Opal Glass