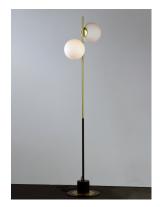

# PRODUCT DESCRIPTION

Inspired by both Mid Century Modern and Scandinavian Contemporary this collection spans a large breadth of today's interior design. Straight tubing finished in Satin Brass supports hand blown Satin White cased glass globes. Black accents of metal and Black marble add dramatic detail and upscale appeal.

#### **FINISHES OPTION**

Satin Brass / Black (SBRBK)

## GLASS

Satin White SW

### MATERIAL

Steel, Marble, Opal Glass