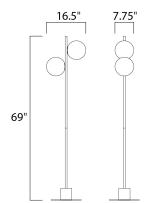

#### **MEASUREMENTS**

DIMENSION : 16.5" L x 7.75" W x 69" H

HANGING WEIGHT : 24.25 lb